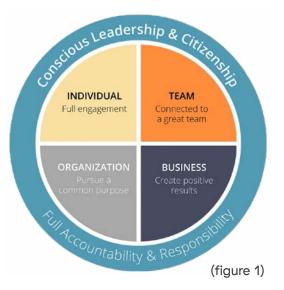

## Methodology

Uniphi brings together the wisdom principles that lead to inspired living, with modern insight and interdisciplinary research.

Based on the Conscious Business framework (figure 1), uniphi assesses the critical elements required to create effective leaders, fulfilled individuals, and a vibrant, purpose-driven culture.

#### The critical elements:

- 1. Individual Self-Expression and Authenticity
- 2. Teams, Safety, and Belonging
- 3. Common Purpose and Shared Values
- 4. Business Competency & Results
- 5. Conscious Leadership

#### **Conscious Business Methodology**

Assess the critical elements required to create effective leaders, fulfilled individuals, and a thriving business